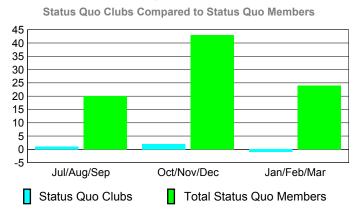

> |
| Jul/Aug/Sep | 0                                | 0                             | 0                                 | 0                                | -3                               |
| Oct/Nov/Dec | 2                                | 1                             | 0                                 | 1                                | -2                               |
| Jan/Feb/Mar | 3                                | 0                             | -1                                | -1                               | 2                                |
| Totals      | 5                                | 1                             | -1                                | 0                                | -3                               |





## YTD Status Quo Clubs 2009-2010







## **Gender Comparison 2009-2010**

Oct/Nov/Dec

Jan/Feb/Mar

Previous Year