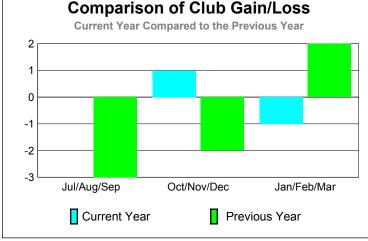

20

-20

-40

-60

Jul/Aug/Sep

Current Year

GMT: Doctor NICOLAS JARA ORELL Location: PERU GMT CA: 3

|             | <u>Club</u> Results<br>2009-2010 |                               |                                   |                                  | 2008-2009                        |
|-------------|----------------------------------|-------------------------------|-----------------------------------|----------------------------------|----------------------------------|
| Month       | New<br>Club<br><u>Goal</u>       | Actual<br>New<br><u>Clubs</u> | Actual<br>Dropped<br><u>Clubs</u> | Gain/<br>Loss of<br><u>Clubs</u> | Gain/<br>Loss of<br><u>Clubs</u> |
| Jul/Aug/Sep | 0                                | 0                             | 0                                 | 0                                | -3                               |
| Oct/Nov/Dec | 2                                | 1                             | 0                                 | 1                                | -2                               |
| Jan/Feb/Mar | 3                                | 0                             | -1                                | -1                               | 2                                |
| Totals      | 5                                | 1                             | -1                                | 0                                | -3                               |