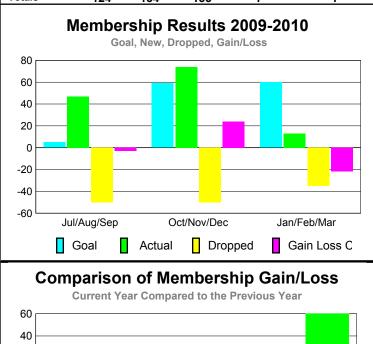

20

-20

-40

-60

Jul/Aug/Sep

Current Year

GMT: Doctor NICOLAS JARA ORELL Location: PERU GMT CA: 3

|             | <u>Club</u> Results<br>2009-2010 |                               |                                   |                                  | 2008-2009                        |
|-------------|----------------------------------|-------------------------------|-----------------------------------|----------------------------------|----------------------------------|
| Month       | New<br>Club<br><u>Goal</u>       | Actual<br>New<br><u>Clubs</u> | Actual<br>Dropped<br><u>Clubs</u> | Gain/<br>Loss of<br><u>Clubs</u> | Gain/<br>Loss of<br><u>Clubs</u> |
| Jul/Aug/Sep | 0                                | 0                             | 0                                 | 0                                | -3                               |
| Oct/Nov/Dec | 2                                | 1                             | 0                                 | 1                                | -2                               |
| Jan/Feb/Mar | 3                                | 0                             | -1                                | -1                               | 2                                |
| Totals      | 5                                | 1                             | -1                                | 0                                | -3                               |