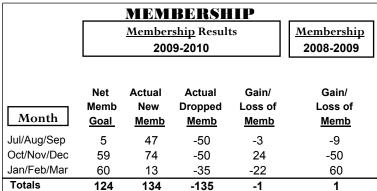

20

-20

-40

-60

Jul/Aug/Sep

Current Year

GMT: Doctor NICOLAS JARA ORELL Location: PERU GMT CA: 3

|             | <u>Club</u> Results<br>2009-2010 |                               |                                   |                                  | 2008-2009                        |
|-------------|----------------------------------|-------------------------------|-----------------------------------|----------------------------------|----------------------------------|
| Month       | New<br>Club<br><u>Goal</u>       | Actual<br>New<br><u>Clubs</u> | Actual<br>Dropped<br><u>Clubs</u> | Gain/<br>Loss of<br><u>Clubs</u> | Gain/<br>Loss of<br><u>Clubs</u> |
| Jul/Aug/Sep | 0                                | 0                             | 0                                 | 0                                | -3                               |
| Oct/Nov/Dec | 2                                | 1                             | 0                                 | 1                                | -2                               |
| Jan/Feb/Mar | 3                                | 0                             | -1                                | -1                               | 2                                |
| Totals      | 5                                | 1                             | -1                                | 0                                | -3                               |