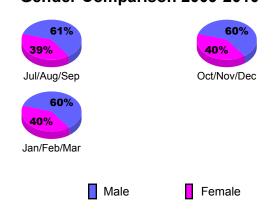

| 0                                 | 0                                | -3                               |
| Oct/Nov/Dec | 2                                | 1                             | 0                                 | 1                                | -2                               |
| Jan/Feb/Mar | 3                                | 0                             | -1                                | -1                               | 2                                |
| Totals      | 5                                | 1                             | -1                                | 0                                | -3                               |





## YTD Status Quo Clubs 2009-2010







## **Gender Comparison 2009-2010**

Oct/Nov/Dec

Jan/Feb/Mar

Previous Year