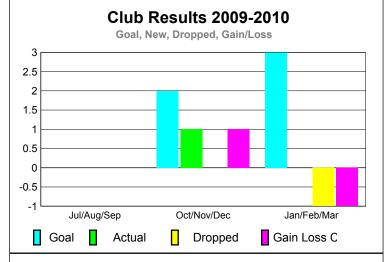

20

-20

-40

-60

Jul/Aug/Sep

Current Year

GMT: Doctor NICOLAS JARA ORELL Location: PERU GMT CA: 3

|             | <u>Club</u> Results<br>2009-2010 |                               |                                   |                                  | 2008-2009                        |
|-------------|----------------------------------|-------------------------------|-----------------------------------|----------------------------------|----------------------------------|
| Month       | New<br>Club<br><u>Goal</u>       | Actual<br>New<br><u>Clubs</u> | Actual<br>Dropped<br><u>Clubs</u> | Gain/<br>Loss of<br><u>Clubs</u> | Gain/<br>Loss of<br><u>Clubs</u> |
| Jul/Aug/Sep | 0                                | 0                             | 0                                 | 0                                | -3                               |
| Oct/Nov/Dec | 2                                | 1                             | 0                                 | 1                                | -2                               |
| Jan/Feb/Mar | 3                                | 0                             | -1                                | -1                               | 2                                |
| Totals      | 5                                | 1                             | -1                                | 0                                | -3                               |